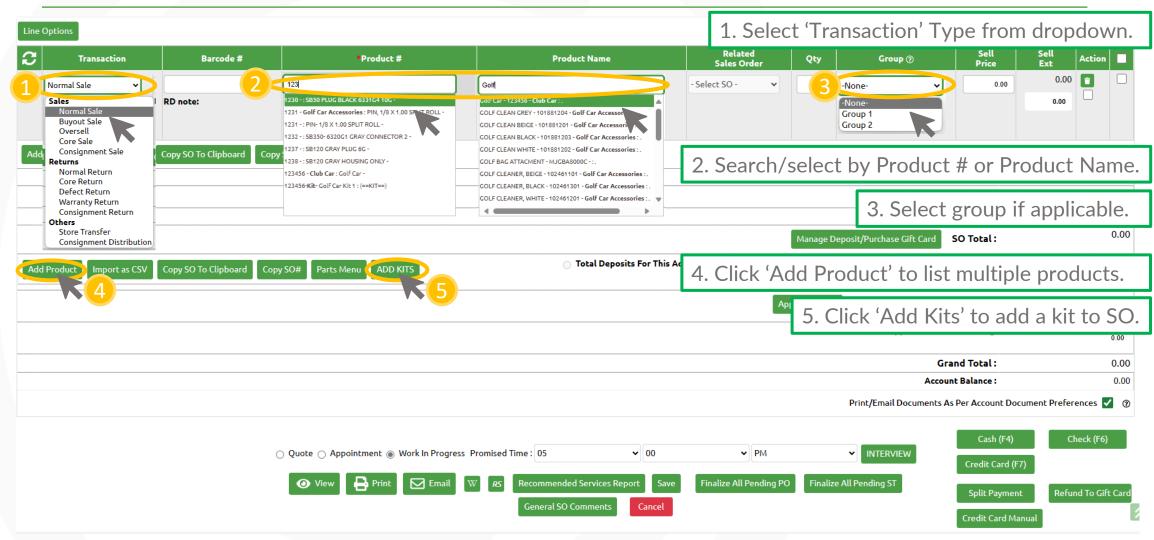

|
|                    | VIN Or Serial No.             |                                                                                  | (continued on next slide                                                                          |
|                    | Year                          |                                                                                  |                                                                                                   |
|                    | Make                          |                                                                                  |                                                                                                   |

#### Creating a Customer Service Order (continued)



## Creating a Company Service Order



# **Creating a Service Appointment**



## Service Quotes: View/Print/Email