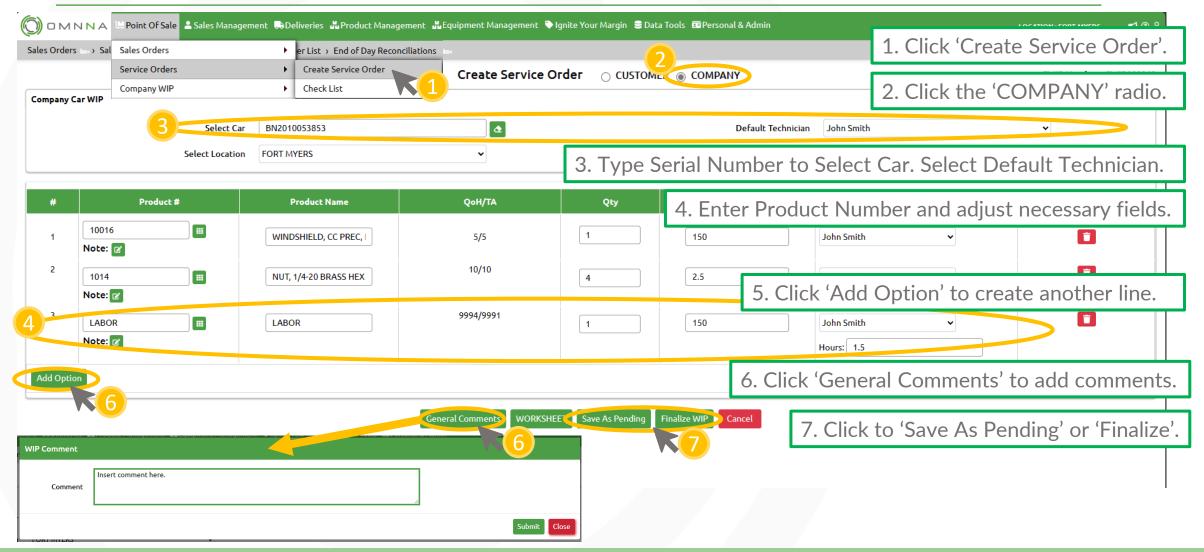

| VIN Or Serial No.             |                                                                                  | (continued on next slide                                                                          |
|                    | Year                          |                                                                                  |                                                                                                   |
|                    | Make                          |                                                                                  |                                                                                                   |

#### Creating a Customer Service Order (continued)



## Creating a Company Service Order



# **Creating a Service Appointment**



## Service Quotes: View/Print/Email