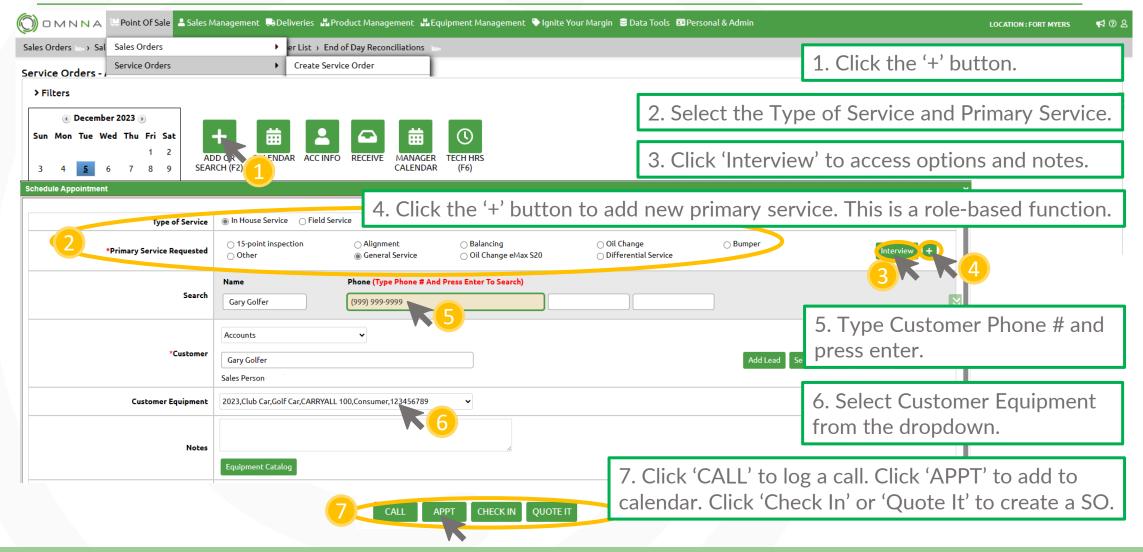

|                                                                                  | (continued on next slide                                                                          |
|                    | Year                          |                                                                                  |                                                                                                   |
|                    | Make                          |                                                                                  |                                                                                                   |

#### Creating a Customer Service Order (continued)



## Creating a Company Service Order



# **Creating a Service Appointment**



## Service Quotes: View/Print/Email