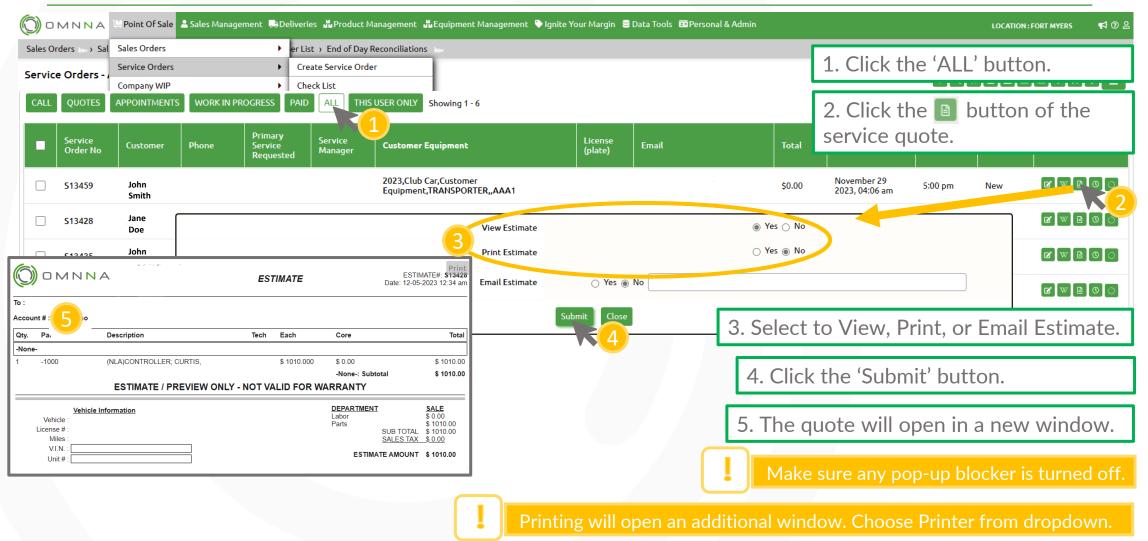

| (continued on next slide                                                                          |
|                    | Year                          |                                                                                  |                                                                                                   |
|                    | Make                          |                                                                                  |                                                                                                   |

#### Creating a Customer Service Order (continued)



## Creating a Company Service Order



# **Creating a Service Appointment**



## Service Quotes: View/Print/Email